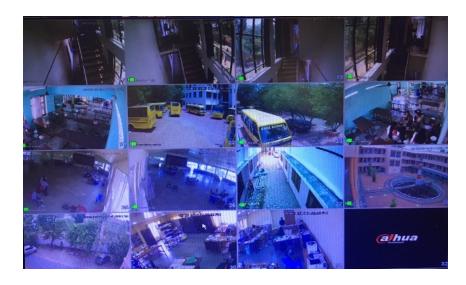

Hardware maintenance Room

**Real Time monitoring Facility** 

View from different cameras installed in the campus

Computer maintenance and ID card printing facility