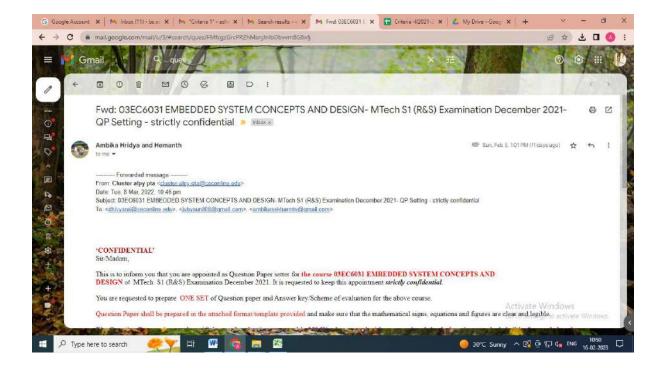

Fw: 03ME6411 FINITE
ELEMENT ANALYSIS IN
MANUFACTURING- MTech S1
(R&S) Examination December
2021- QP Setting - strictly con...

Cluster alpy pta

@ 6/3/2022, 12:11 pm

☆

#### 'CONFIDENTIAL' Sir/Madam,

to Me

This is to inform you that you are appointed as Question Paper setter for the course 03ME6411 FINITE ELEMENT ANALYSIS IN MANUFACTURING of MTech S1 (R&S) Examination December 2021. It is requested to keep this appointment strictly confidential.

You are requested to prepare THREE SETS of Question paper and Answer key/Scheme of evaluation for the above course.

Question Paper shall be prepared in the attached format/template provided and make sure that the mathematical signs, equations and figures are clear and legible.