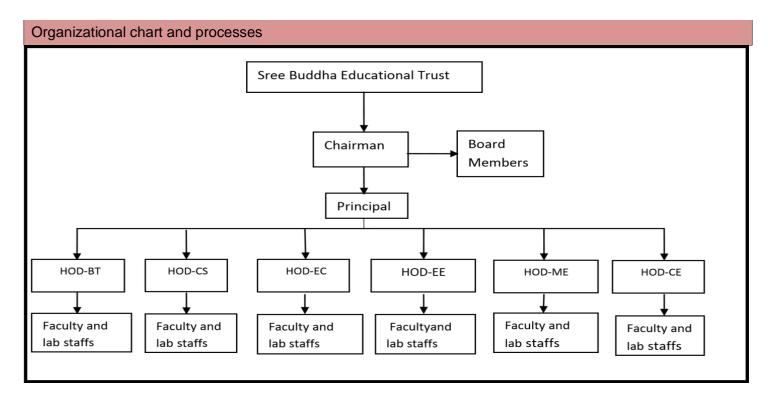

---------------------------|
| 2        | Dr. A. Ajayaghosh              | Distinguished Scientist, CSIR-NIIST, Thiruvananthapuram                                              |
| 3        | Dr. Gangan Prathap             | Former Vice Chancellor, CUSAT and currently Out Standing Scientist at CSIR-NIIST, Thiruvananthapuram |
| 4        | Mr. John Mathai                | Former Chief Secretary, Govt.of Kerala                                                               |
| 5        | Mr. S.D.Shibulal               | Former Chief Executive Officer & Managing Director, INFOSYS.                                         |
| Frequent | ly of the Board Meeting and Ac | cademic Advisory Body                                                                                |

Twice in every Semester



 Nature and Extent of involvement of faculty and students in academic affairs/ improvements

 Training to the new faculty members is imparted by Senior faculty members. Teachers prepare class notes at the commencement of the semester under the guidance of the experienced faculty members. Students feed back will be made available to the faculty for self improvements

Mechanism/Norms & Procedure for democratic/good Governance Periodic meeting of the faculty and the staff is convened by the Principal and Chairman to discuss academic and other administrative problems. Meetings of the representatives of the students are convened and their opinion will be considered in taking academic and administrative decisions. Student Feedback on Institutional Governance/ Faculty performance

Sree Buddha C